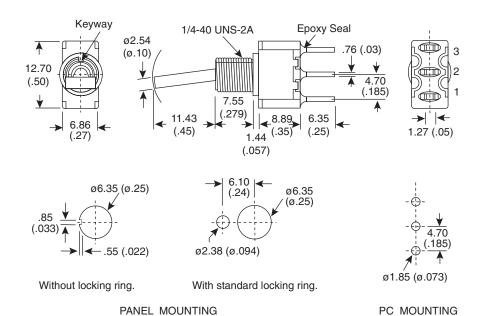

# **DIMENSIONS:** mm (in.)

| POS.1     | POS.2       |
|-----------|-------------|
| 1         | <b>.</b>    |
| ON        | ON          |
| 2-3       | 2-1         |
| 2 Comm. 3 | 2 Comm. 3 0 |

SWITCH FUNCTION